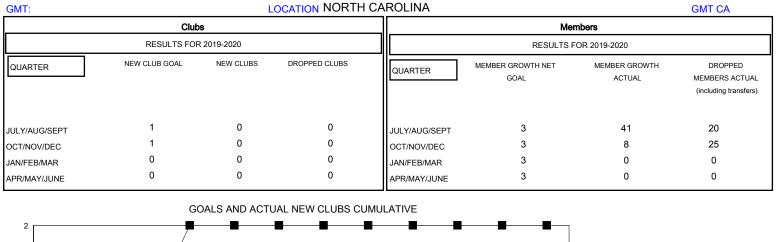

## District 31 L

Results as of: 10/31/2019

| DROPPED CLUBS: 0        |         | 17 CLUBS OF 58 ADDED 1 OR MORE<br>NEW MEMBERS | GENDER DISTRIBUTION                |                              |     |
|-------------------------|---------|-----------------------------------------------|------------------------------------|------------------------------|-----|
|                         |         |                                               | MALE<br>FEMALE                     | 671 (61.45%)<br>421 (38.55%) |     |
| DROPPED MEMBERS         |         |                                               |                                    | ()                           |     |
| DECEASED                | 4       | CLICK HERE FOR CUMULATIVE<br>MEMBERSHIP DATA  | TOTAL FAMILY UNIT MEMBERS          |                              | 256 |
| CLUB CANCELLED<br>OTHER | 0<br>41 |                                               | FAMILY MEMBERS PAYING HALF<br>DUES |                              | 130 |
| TOTAL                   | 45      |                                               | DUES                               |                              |     |