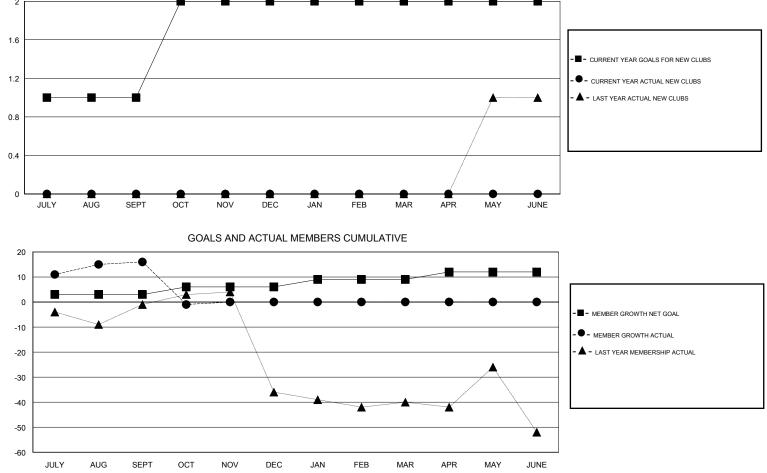

## District 31 L

Results as of: 10/31/2019

| DROPPED CLUBS: 0        |         | 17 CLUBS OF 58 ADDED 1 OR MORE<br>NEW MEMBERS | GENDER DISTRIBUTION                |                              |     |
|-------------------------|---------|-----------------------------------------------|------------------------------------|------------------------------|-----|
|                         |         |                                               | MALE<br>FEMALE                     | 671 (61.45%)<br>421 (38.55%) |     |
| DROPPED MEMBERS         |         |                                               |                                    | ()                           |     |
| DECEASED                | 4       | CLICK HERE FOR CUMULATIVE<br>MEMBERSHIP DATA  | TOTAL FAMILY UNIT MEMBERS          |                              | 256 |
| CLUB CANCELLED<br>OTHER | 0<br>41 |                                               | FAMILY MEMBERS PAYING HALF<br>DUES |                              | 130 |
| TOTAL                   | 45      |                                               | DUES                               |                              |     |